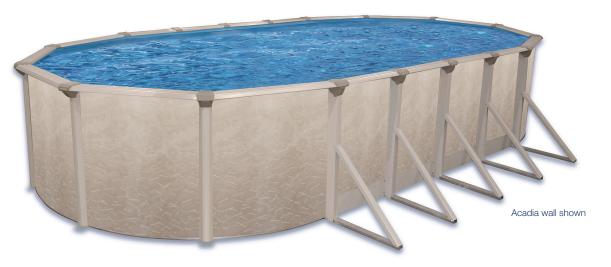

## Echo

Our pool brings unique style and beauty to your yard with design-inspired walls. Mist colored co-ordinated posts and top ledges add a graceful touch. This new Cornelius pool look complements any backyard, looks beautiful year after year and adds value to your lifestyle.

Our painted galvanized steel 6" ledges and 5" uprights with krystal kote sealant provides years of lasting beauty and quality. Unique interlocking resin caps, painted galvanized steel top and bottom tracks with galvanized steel top and bottom connectors complete the look and adds strength for a pool that will last for summers to come.