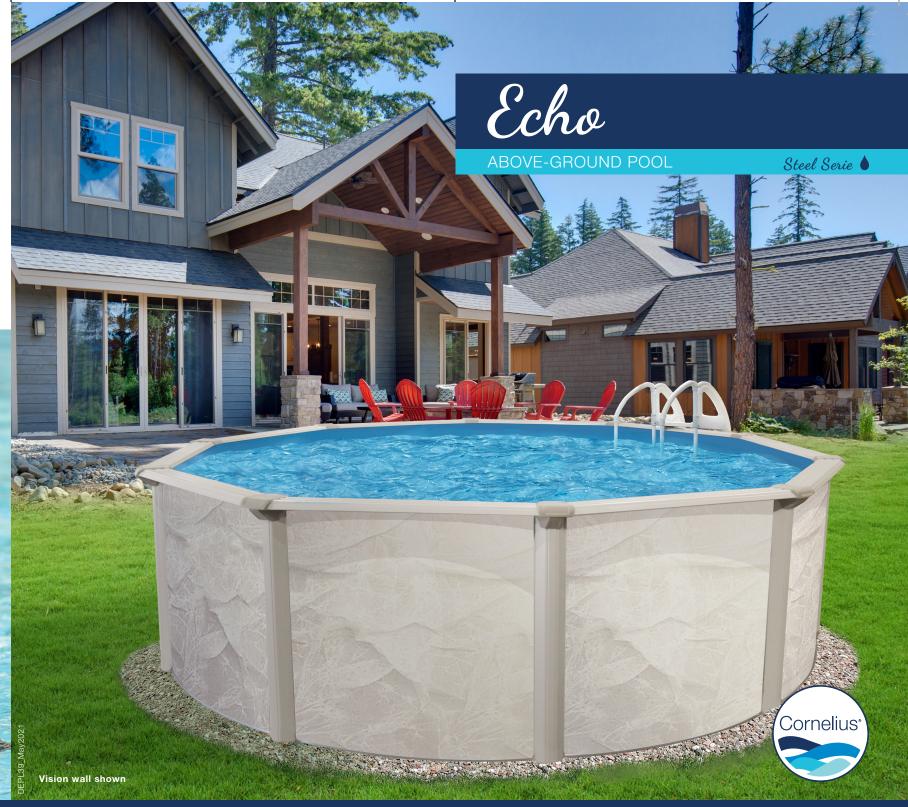

## Echo

Our pool brings unique style and beauty to your yard with design-inspired walls. Mist colored co-ordinated posts and top ledges add a graceful touch. This new Cornelius pool look complements any backyard, looks beautiful year after year and adds value to your lifestyle.

Our painted galvanized steel 6" ledges and 5" uprights with krystal kote sealant provides years of lasting beauty and quality. Unique interlocking resin caps, painted galvanized steel top and bottom tracks with galvanized steel top and bottom connectors complete the look and adds strength for a pool that will last for summers to come.