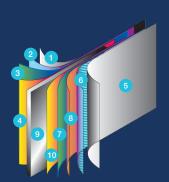

## **Steel wall Components**

- 1. Plasticized SP coating
- 2. Molten zinc coat
- 3. Primer coat
- 4. Application of an alkaline solution to cleanse the oxides
- 5. Ultra-resistant polymer
- 6. Heat-hardened inlay
- 7. Primer coat
- 8. Chromate anti-rust coat
- 9. Steel wall core
- 10. Application of an alkaline solution to cleanse the oxides