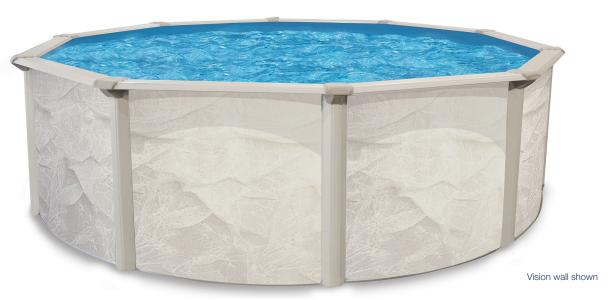

## Echo

Our pool brings unique style and beauty to your yard with design-inspired walls. Mist colored co-ordinated posts and top ledges add a graceful touch. This new Cornelius pool look complements any backyard, looks beautiful year after year and adds value to your lifestyle.

Our painted galvanized steel 6" ledges and 5" uprights with krystal kote sealant provides years of lasting beauty and quality. Unique interlocking resin caps, painted galvanized steel top and bottom tracks with galvanized steel top and bottom connectors complete the look and adds strength for a pool that will last for summers to come.