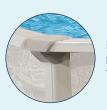

Our painted galvanized steel 6" ledges and 5" uprights with krystal kote sealant provides years of lasting beauty and quality. Unique interlocking resin caps, painted galvanized steel top and bottom tracks with galvanized steel top and bottom connectors complete the look and adds strength for a pool that will last for summers to come.